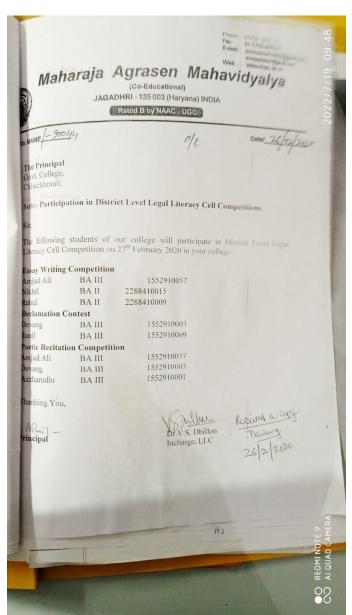

Bulbul Kataria were the resource persons to enlighten the students on how suicidal tendencies are ruining youth in India and World over. Essay Writing and Declamation Competitions were also organized. The following students were Winners of the Competitions:

### **Declamation Competition:**

| Sr. No. | Name           | Class  | Position |
|---------|----------------|--------|----------|
| 1.      | Devang         | B.A II | I        |
| 2.      | Amjad Ali Khan | B.A II | II       |
| 3.      | Aryat Kamboj   | B.A I  | III      |

Consolation Prize: Azaruddin B.A II

## **Essay Writing Competition:**

| Sr. No. | Name | Class    | Position |
|---------|------|----------|----------|
| 1.      | Ishu | M.Com II | I        |

Amjad Ali Khan
 B.A II
 Devang and B.A II
 Shalini
 B.A I
 III



09 August 2018: Dr. Anju Bajpai, Director NGO 'UTHAAN' delivered a Resource Person's Lecture on the theme, "Women's Rights and Empowerment" on the eve of 'Kranti Diwas'. The screening of Movie, 'PINK' was also organized followed by a Quiz Competition.



22/01/2019: E-Seva App Literacy Camp & Workshop on Rights of Persons with Disability Act 2016 Twenty Seven Students and Incharge attended the Camp - Special Lecture by Sh. V.P.S.Sidhu DLSA, Yamunanagar Awareness about E-Seva App & Laws, Rules and Regulations of Rights of Persons with Disability Act 2016

|                          |                                                    |                                                               |