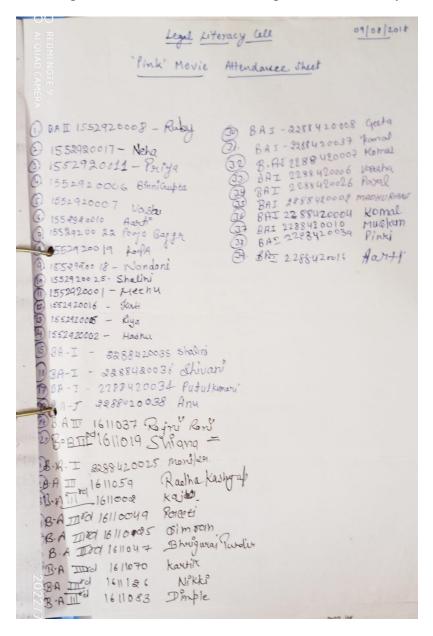

09 August 2018: Dr. Anju Bajpai, Director NGO 'UTHAAN' delivered a Resource Person's Lecture on the theme, "Women's Rights and Empowerment" on the eve of 'Kranti Diwas'. The screening of Movie, 'PINK' was also organized followed by a Quiz Competition.