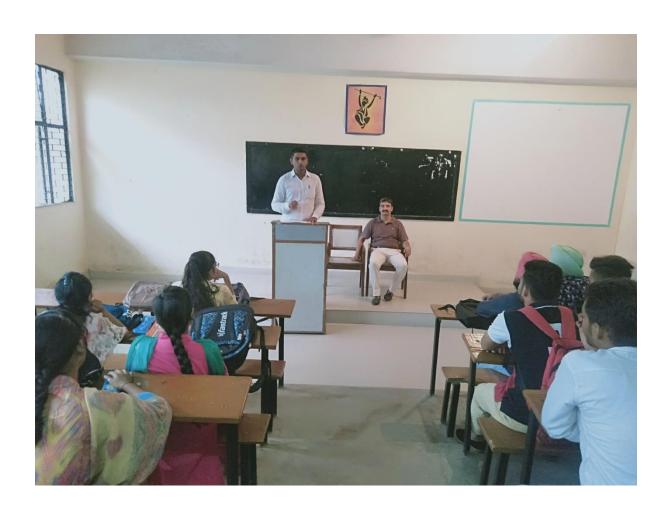

22/01/2019: E-Seva App Literacy Camp & Workshop on Rights of Persons with Disability Act 2016 Twenty Seven Students and Incharge attended the Camp - Special Lecture by Sh. V.P.S.Sidhu DLSA, Yamunanagar Awareness about E-Seva App & Laws, Rules and Regulations of Rights of Persons with Disability Act 2016

Sub: - Extention Lecture

We are thankful to you for sparing your valuable time and delivering a extention lecture on the topic "E-Seva App and the provision of Rights of Persons with Disability Act. 2016" on January 22, 2019. Your address was not only motivating for the volunteers but also inspiring.