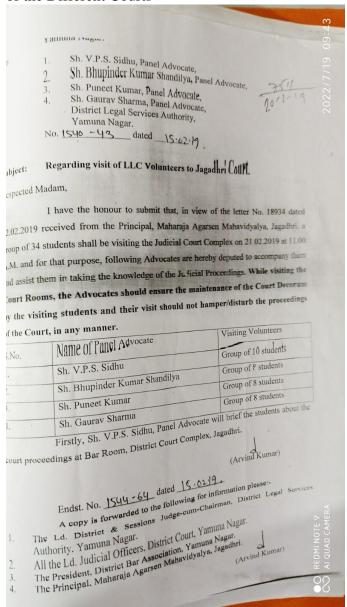

21/02/2019: District Court Visit of LLC Volunteers

Thirty Four Students and Incharge Visited the Court Complex and Different Courts in Proceedings at District Court Yamunanagar DLSA, Yamunanagar Awareness about Procedures of Courts in India, Court's Victim Remedies, Students witnessed the Proceedings of the Different Courts